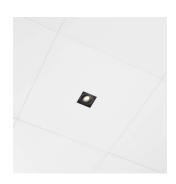

## accent lighting CLIP-IN 45

600 x 600 mm.

opening tile 83 x 83 mm.

Installation height 90 mm.

Pre-cabled lighting module with GST-5 stekker.

Dimmable standard

All lighting modules come with a laser-cut tile in the same finishing as the ceiling.

Includes suspension for trimless installation in the ceiling.

LED driver included.

Each panel is covered in a foil that is easy to remove in order to prevent any damage.

Adjustable.

Includes suspension for trimless installation in the ceiling.