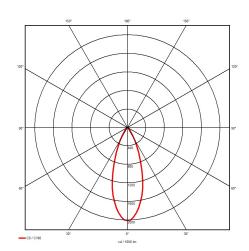

suspension for trimless installation in the ceiling.

LED driver included.

Each panel is covered in a foil that is easy to remove in order to prevent any damage.

Adjustable.

Includes suspension for trimless installation in the ceiling.





| $\triangleleft$ |              |        |       |                                       |
|-----------------|--------------|--------|-------|---------------------------------------|
|                 |              |        |       | · · · · · · · · · · · · · · · · · · · |
|                 | -50Hz        |        |       | ·····                                 |
| <b>C€</b>       | <br>3 x 83 n | <br>nm | ••••• | •••••                                 |
| H=90            |              |        |       | · · · · · · · · · · · · · · · · · · · |